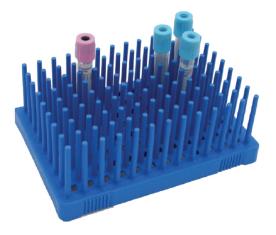

## **Peg Tube Racks**

Strong, tough, versatile racks for bench use or tube storage

Fiberglass-reinforced polypropylene racks are id**eat** bench work or tube storage

- Spacious peg design allows easy viewing of tube contents
- Pegs remain straight even after repeated autoclaving
- Embossed alphanumeric identification for quick location and retrieval of tubes

Unique tear drop well design allows for better retention of tubes

|                      |                 |                    |       |               |                 | Pack of 2         |
|----------------------|-----------------|--------------------|-------|---------------|-----------------|-------------------|
| ltem No.             | Color           | <b>Tubes</b><br>mL | Wells | Well Di<br>mm | a.L x W x H     | L x W x H<br>cm   |
| HS24311A<br>HS24311B | White 🗆<br>Blue | 10                 | 50    | 14–17         | 7.4 x 4.1 x 2.7 | 18.8 x 10.4 x 6.9 |
| HS24312A<br>HS24312B | White 🗖<br>Blue | 7                  | 96    | 10–13         | 3.2 x 5 x 2.7   | 8.2 x 12.6 x 6.9  |