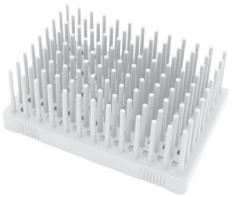

## **Peg Tube Racks**

Strong, tough, versatile racks for bench use or tube storage

Fiberglass-reinforced polypropylene racks are id**eat** bench work or tube storage

- Spacious peg design allows easy viewing of tube contents
- Pegs remain straight even after repeated autoclaving
- Embossed alphanumeric identification for quick location and retrieval of tubes

Unique tear drop well design allows for better retention of tubes

|                      |                 |                    |       |               |                 | Pack of 2         |
|----------------------|-----------------|--------------------|-------|---------------|-----------------|-------------------|
| ltem No.             | Color           | <b>Tubes</b><br>mL | Wells | Well Di<br>mm | a.L x W x H     | L x W x H<br>cm   |
| HS24311A<br>HS24311B | White 🗆<br>Blue | 10                 | 50    | 14–17         | 7.4 x 4.1 x 2.7 | 18.8 x 10.4 x 6.9 |
| HS24312A<br>HS24312B | White 🗖<br>Blue | 7                  | 96    | 10–13         | 3.2 x 5 x 2.7   | 8.2 x 12.6 x 6.9  |